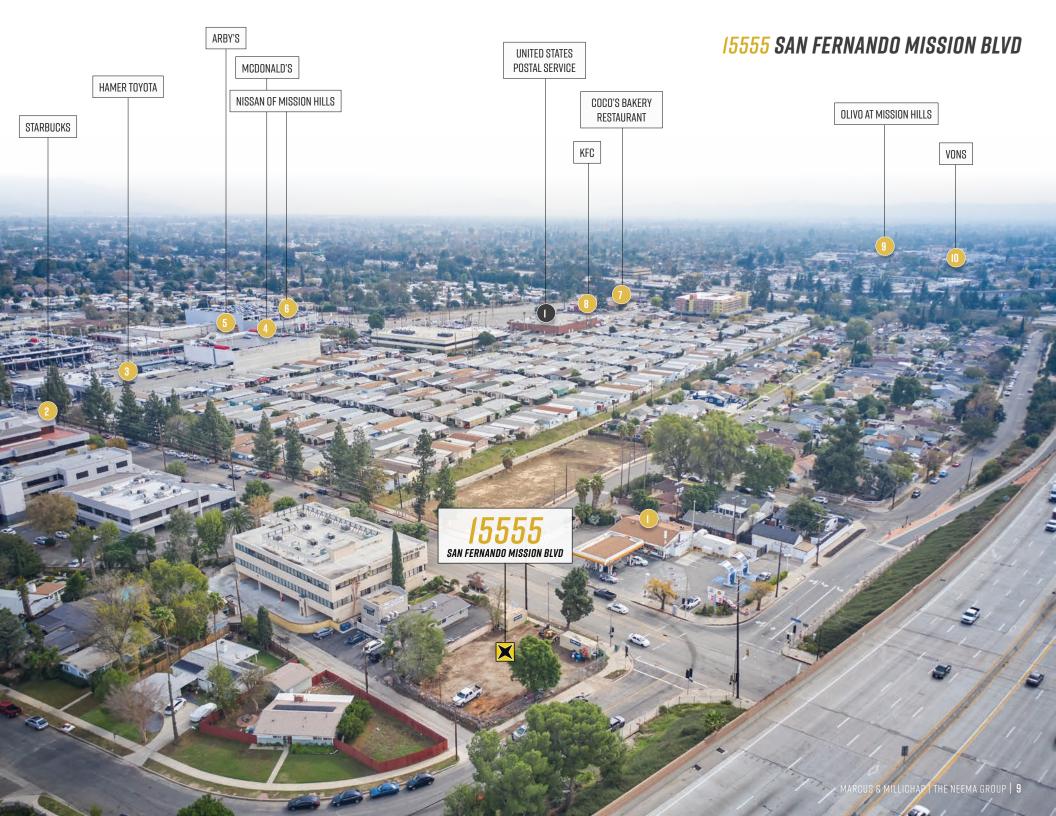

# **NEARBY RETAIL & AMENITIES**

| Particular Properties of Prope |        |                                        |
|--------------------------------------------------------------------------------------------------------------------------------------------------------------------------------------------------------------------------------------------------------------------------------------------------------------------------------------------------------------------------------------------------------------------------------------------------------------------------------------------------------------------------------------------------------------------------------------------------------------------------------------------------------------------------------------------------------------------------------------------------------------------------------------------------------------------------------------------------------------------------------------------------------------------------------------------------------------------------------------------------------------------------------------------------------------------------------------------------------------------------------------------------------------------------------------------------------------------------------------------------------------------------------------------------------------------------------------------------------------------------------------------------------------------------------------------------------------------------------------------------------------------------------------------------------------------------------------------------------------------------------------------------------------------------------------------------------------------------------------------------------------------------------------------------------------------------------------------------------------------------------------------------------------------------------------------------------------------------------------------------------------------------------------------------------------------------------------------------------------------------------|--------|----------------------------------------|
| 2 Starbucks 3 Hamer Toyota 4 McDonald's 5 Arby's 6 Nissan of Mission Hills 7 Coco's Bakery 8 KFC 9 Olivo at Mission Hills 24 Hour Fitness, Target, Ulta Beauty, Ross Dress for Less, Mattress Firm, Chase Bank, Bank of America 10 Vons SCHOOLS 1 Danube Avenue Elementary School 2 Bishop Alemany High School 3 John F Kennedy High School 4 Jane Addams High School MISCELLANEOUS 1 United States Postal Service                                                                                                                                                                                                                                                                                                                                                                                                                                                                                                                                                                                                                                                                                                                                                                                                                                                                                                                                                                                                                                                                                                                                                                                                                                                                                                                                                                                                                                                                                                                                                                                                                                                                                                             | RETAIL |                                        |
| 3 Hamer Toyota 4 McDonald's 5 Arby's 6 Nissan of Mission Hills 7 Coco's Bakery 8 KFC 9 Olivo at Mission Hills 24 Hour Fitness, Target, Ulta Beauty, Ross Dress for Less, Mattress Firm, Chase Bank, Bank of America 10 Vons SCHOOLS 1 Danube Avenue Elementary School 2 Bishop Alemany High School 3 John F Kennedy High School 4 Jane Addams High School MISCELLANEOUS 1 United States Postal Service                                                                                                                                                                                                                                                                                                                                                                                                                                                                                                                                                                                                                                                                                                                                                                                                                                                                                                                                                                                                                                                                                                                                                                                                                                                                                                                                                                                                                                                                                                                                                                                                                                                                                                                         | 1      | 7-Eleven                               |
| 4 McDonald's  5 Arby's  6 Nissan of Mission Hills  7 Coco's Bakery  8 KFC  9 Olivo at Mission Hills  24 Hour Fitness, Target, Ulta Beauty, Ross Dress for Less, Mattress Firm, Chase Bank, Bank of America  10 Vons  SCHOOLS  1 Danube Avenue Elementary School  2 Bishop Alemany High School  3 John F Kennedy High School  4 Jane Addams High School  MISCELLANEOUS  1 United States Postal Service                                                                                                                                                                                                                                                                                                                                                                                                                                                                                                                                                                                                                                                                                                                                                                                                                                                                                                                                                                                                                                                                                                                                                                                                                                                                                                                                                                                                                                                                                                                                                                                                                                                                                                                          | 2      | Starbucks                              |
| 5 Arby's 6 Nissan of Mission Hills 7 Coco's Bakery 8 KFC 9 Olivo at Mission Hills 24 Hour Fitness, Target, Ulta Beauty, Ross Dress for Less, Mattress Firm, Chase Bank, Bank of America 10 Vons SCHOOLS 1 Danube Avenue Elementary School 2 Bishop Alemany High School 3 John F Kennedy High School 4 Jane Addams High School MISCELLANEOUS 1 United States Postal Service                                                                                                                                                                                                                                                                                                                                                                                                                                                                                                                                                                                                                                                                                                                                                                                                                                                                                                                                                                                                                                                                                                                                                                                                                                                                                                                                                                                                                                                                                                                                                                                                                                                                                                                                                     | 3      | Hamer Toyota                           |
| 6 Nissan of Mission Hills 7 Coco's Bakery 8 KFC 9 Olivo at Mission Hills 24 Hour Fitness, Target, Ulta Beauty, Ross Dress for Less, Mattress Firm, Chase Bank, Bank of America 10 Vons SCHOOLS 1 Danube Avenue Elementary School 2 Bishop Alemany High School 3 John F Kennedy High School 4 Jane Addams High School MISCELLANEOUS 1 United States Postal Service                                                                                                                                                                                                                                                                                                                                                                                                                                                                                                                                                                                                                                                                                                                                                                                                                                                                                                                                                                                                                                                                                                                                                                                                                                                                                                                                                                                                                                                                                                                                                                                                                                                                                                                                                              | 4      | McDonald's                             |
| 7 Coco's Bakery  8 KFC  9 Olivo at Mission Hills 24 Hour Fitness, Target, Ulta Beauty, Ross Dress for Less, Mattress Firm, Chase Bank, Bank of America  10 Vons  SCHOOLS  1 Danube Avenue Elementary School  2 Bishop Alemany High School  3 John F Kennedy High School  4 Jane Addams High School  MISCELLANEOUS  1 United States Postal Service                                                                                                                                                                                                                                                                                                                                                                                                                                                                                                                                                                                                                                                                                                                                                                                                                                                                                                                                                                                                                                                                                                                                                                                                                                                                                                                                                                                                                                                                                                                                                                                                                                                                                                                                                                              | 5      | Arby's                                 |
| 8 KFC 9 Olivo at Mission Hills 24 Hour Fitness, Target, Ulta Beauty, Ross Dress for Less, Mattress Firm, Chase Bank, Bank of America 10 Vons SCHOOLS 1 Danube Avenue Elementary School 2 Bishop Alemany High School 3 John F Kennedy High School 4 Jane Addams High School MISCELLANEOUS 1 United States Postal Service                                                                                                                                                                                                                                                                                                                                                                                                                                                                                                                                                                                                                                                                                                                                                                                                                                                                                                                                                                                                                                                                                                                                                                                                                                                                                                                                                                                                                                                                                                                                                                                                                                                                                                                                                                                                        | 6      | Nissan of Mission Hills                |
| 9 Olivo at Mission Hills 24 Hour Fitness, Target, Ulta Beauty, Ross Dress for Less, Mattress Firm, Chase Bank, Bank of America  10 Vons  SCHOOLS  1 Danube Avenue Elementary School  2 Bishop Alemany High School  3 John F Kennedy High School  4 Jane Addams High School  MISCELLANEOUS  1 United States Postal Service                                                                                                                                                                                                                                                                                                                                                                                                                                                                                                                                                                                                                                                                                                                                                                                                                                                                                                                                                                                                                                                                                                                                                                                                                                                                                                                                                                                                                                                                                                                                                                                                                                                                                                                                                                                                      | 7      | Coco's Bakery                          |
| 24 Hour Fitness, Target, Ulta Beauty, Ross Dress for Less, Mattress Firm, Chase Bank, Bank of America  10 Vons  SCHOOLS  I Danube Avenue Elementary School  2 Bishop Alemany High School  3 John F Kennedy High School  4 Jane Addams High School  MISCELLANEOUS  I United States Postal Service                                                                                                                                                                                                                                                                                                                                                                                                                                                                                                                                                                                                                                                                                                                                                                                                                                                                                                                                                                                                                                                                                                                                                                                                                                                                                                                                                                                                                                                                                                                                                                                                                                                                                                                                                                                                                               | 8      | KFC                                    |
| Less, Mattress Firm, Chase Bank, Bank of America  10 Vons  SCHOOLS  1 Danube Avenue Elementary School  2 Bishop Alemany High School  3 John F Kennedy High School  4 Jane Addams High School  MISCELLANEOUS  1 United States Postal Service                                                                                                                                                                                                                                                                                                                                                                                                                                                                                                                                                                                                                                                                                                                                                                                                                                                                                                                                                                                                                                                                                                                                                                                                                                                                                                                                                                                                                                                                                                                                                                                                                                                                                                                                                                                                                                                                                    | 9      | Olivo at Mission Hills                 |
| Danube Avenue Elementary School  Bishop Alemany High School  John F Kennedy High School  Jane Addams High School  MISCELLANEOUS  United States Postal Service                                                                                                                                                                                                                                                                                                                                                                                                                                                                                                                                                                                                                                                                                                                                                                                                                                                                                                                                                                                                                                                                                                                                                                                                                                                                                                                                                                                                                                                                                                                                                                                                                                                                                                                                                                                                                                                                                                                                                                  |        | 3                                      |
| Danube Avenue Elementary School  Bishop Alemany High School  John F Kennedy High School  Jane Addams High School  MISCELLANEOUS  United States Postal Service                                                                                                                                                                                                                                                                                                                                                                                                                                                                                                                                                                                                                                                                                                                                                                                                                                                                                                                                                                                                                                                                                                                                                                                                                                                                                                                                                                                                                                                                                                                                                                                                                                                                                                                                                                                                                                                                                                                                                                  | 10     | Vons                                   |
| 2 Bishop Alemany High School 3 John F Kennedy High School 4 Jane Addams High School  MISCELLANEOUS 1 United States Postal Service                                                                                                                                                                                                                                                                                                                                                                                                                                                                                                                                                                                                                                                                                                                                                                                                                                                                                                                                                                                                                                                                                                                                                                                                                                                                                                                                                                                                                                                                                                                                                                                                                                                                                                                                                                                                                                                                                                                                                                                              | SCHOO  | LS                                     |
| 3 John F Kennedy High School 4 Jane Addams High School  MISCELLANEOUS 1 United States Postal Service                                                                                                                                                                                                                                                                                                                                                                                                                                                                                                                                                                                                                                                                                                                                                                                                                                                                                                                                                                                                                                                                                                                                                                                                                                                                                                                                                                                                                                                                                                                                                                                                                                                                                                                                                                                                                                                                                                                                                                                                                           | - 1    | Danube Avenue Elementary School        |
| Jane Addams High School  MISCELLANEOUS  United States Postal Service                                                                                                                                                                                                                                                                                                                                                                                                                                                                                                                                                                                                                                                                                                                                                                                                                                                                                                                                                                                                                                                                                                                                                                                                                                                                                                                                                                                                                                                                                                                                                                                                                                                                                                                                                                                                                                                                                                                                                                                                                                                           | 2      | Bishop Alemany High School             |
| MISCELLANEOUS  United States Postal Service                                                                                                                                                                                                                                                                                                                                                                                                                                                                                                                                                                                                                                                                                                                                                                                                                                                                                                                                                                                                                                                                                                                                                                                                                                                                                                                                                                                                                                                                                                                                                                                                                                                                                                                                                                                                                                                                                                                                                                                                                                                                                    | 3      | John F Kennedy High School             |
| United States Postal Service                                                                                                                                                                                                                                                                                                                                                                                                                                                                                                                                                                                                                                                                                                                                                                                                                                                                                                                                                                                                                                                                                                                                                                                                                                                                                                                                                                                                                                                                                                                                                                                                                                                                                                                                                                                                                                                                                                                                                                                                                                                                                                   | 4      | Jane Addams High School                |
|                                                                                                                                                                                                                                                                                                                                                                                                                                                                                                                                                                                                                                                                                                                                                                                                                                                                                                                                                                                                                                                                                                                                                                                                                                                                                                                                                                                                                                                                                                                                                                                                                                                                                                                                                                                                                                                                                                                                                                                                                                                                                                                                | MISCEI | LANEOUS                                |
| 2 Mission Community Police Station                                                                                                                                                                                                                                                                                                                                                                                                                                                                                                                                                                                                                                                                                                                                                                                                                                                                                                                                                                                                                                                                                                                                                                                                                                                                                                                                                                                                                                                                                                                                                                                                                                                                                                                                                                                                                                                                                                                                                                                                                                                                                             |        | United States Postal Service           |
|                                                                                                                                                                                                                                                                                                                                                                                                                                                                                                                                                                                                                                                                                                                                                                                                                                                                                                                                                                                                                                                                                                                                                                                                                                                                                                                                                                                                                                                                                                                                                                                                                                                                                                                                                                                                                                                                                                                                                                                                                                                                                                                                | 2      | Mission Community Police Station       |
| 3 Providence Holy Cross Medical Center                                                                                                                                                                                                                                                                                                                                                                                                                                                                                                                                                                                                                                                                                                                                                                                                                                                                                                                                                                                                                                                                                                                                                                                                                                                                                                                                                                                                                                                                                                                                                                                                                                                                                                                                                                                                                                                                                                                                                                                                                                                                                         | 3      | Providence Holy Cross Medical Center   |
| 4 San Fernando Mission Catholic Cemetery                                                                                                                                                                                                                                                                                                                                                                                                                                                                                                                                                                                                                                                                                                                                                                                                                                                                                                                                                                                                                                                                                                                                                                                                                                                                                                                                                                                                                                                                                                                                                                                                                                                                                                                                                                                                                                                                                                                                                                                                                                                                                       | 4      | San Fernando Mission Catholic Cemetery |
| 5 Knollwood Country Club                                                                                                                                                                                                                                                                                                                                                                                                                                                                                                                                                                                                                                                                                                                                                                                                                                                                                                                                                                                                                                                                                                                                                                                                                                                                                                                                                                                                                                                                                                                                                                                                                                                                                                                                                                                                                                                                                                                                                                                                                                                                                                       | 5      | Knollwood Country Club                 |
|                                                                                                                                                                                                                                                                                                                                                                                                                                                                                                                                                                                                                                                                                                                                                                                                                                                                                                                                                                                                                                                                                                                                                                                                                                                                                                                                                                                                                                                                                                                                                                                                                                                                                                                                                                                                                                                                                                                                                                                                                                                                                                                                | 6      | LAPD Edward M Davis Training Facility  |
| 6 LAPD Edward M Davis Training Facility                                                                                                                                                                                                                                                                                                                                                                                                                                                                                                                                                                                                                                                                                                                                                                                                                                                                                                                                                                                                                                                                                                                                                                                                                                                                                                                                                                                                                                                                                                                                                                                                                                                                                                                                                                                                                                                                                                                                                                                                                                                                                        |        |                                        |