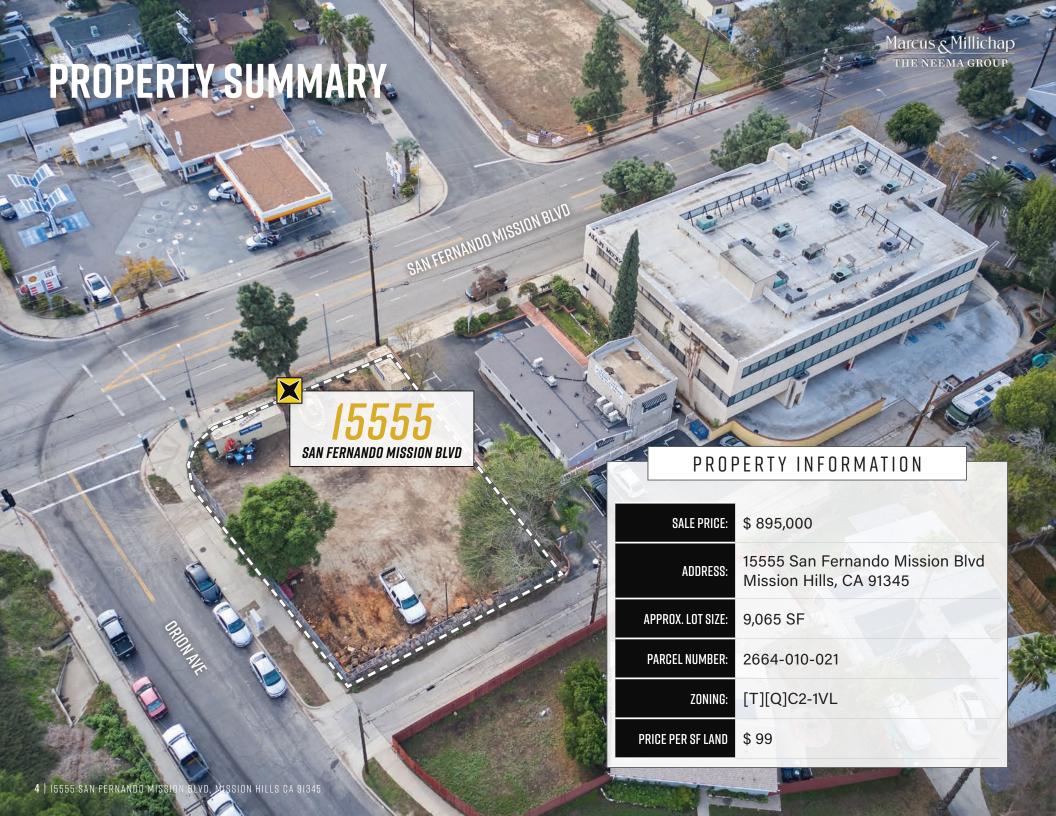

## **PROPERTY OVERVIEW**

The Neema Group proudly presents a compelling development opportunity at 15555 San Fernando Mission Blvd in Mission Hills. This vacant corner lot, strategically located just off the 405 Freeway and west of Sepulveda Blvd, spans 9,065 SF. Zoned [T] [Q]C2-1VL, the site, initially entitled for a medical and dental office development, now holds potential for a 100% affordable housing project under the recently passed ED-1 program (buyer to verify).

The Neema Group is pleased to present a development opportunity located at 15555 San Fernando Mission Blvd in Mission Hills, a vacant lot on a corner just off of the 405 Freeway and west of Sepulveda Blvd

The lot totals 9,065 SF and is zoned [T][Q]C2-1VL; previously, the site was entitled for a medical and dental office development; however, there could be potential to utilize the recently passed ED-1 program for a 100% affordable housing project (buyer to verify)

At the asking price, the property is being offered at a low \$99 PSF with no tenants or leases in place

The site is ideally located with easy access to the 405, 5, and 118 Freeways for a manageable commute throughout the San Fernando Valley; there are also four metro local bus lines within 0.5 miles along San Fernando Mission Blvd

#### 15555 SAN FERNANDO MISSION BLVD Mission Hills, CA 91345

| SALE PRICE        | \$ 895,000   |
|-------------------|--------------|
| ZONING            | [T][Q]C2-1VL |
| LAND AREA SF      | 9,065        |
| PRICE PER SF LAND | \$ 99        |
| SALE DATE         |              |