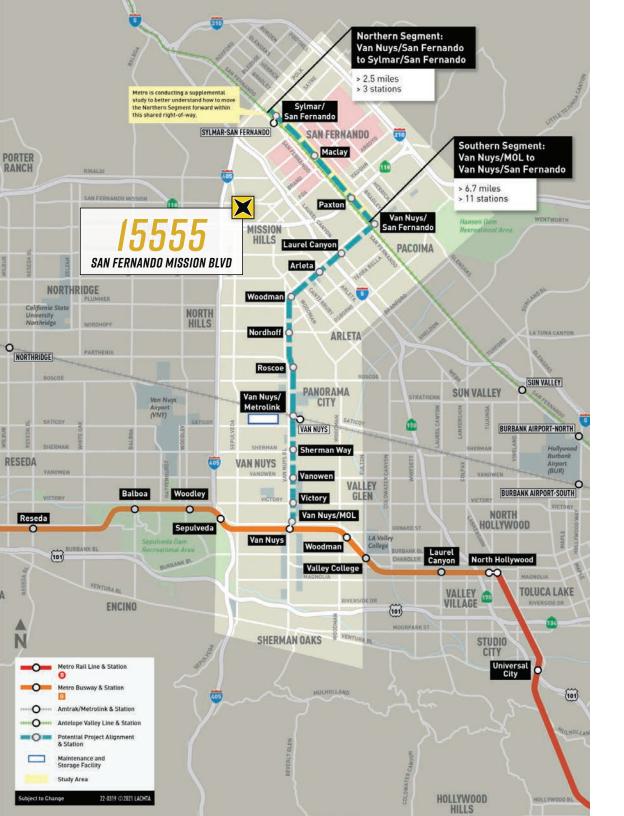

## **METRO STATUS**

Metro has completed the preliminary engineering design for the East San Fernando Valley Light Rail Transit Project and has awarded the Progressive Design Build (PDB) contract to San Fernando Transit Constructors (SFTCJV). Notice to Proceed for Phase 1 Preconstruction Services was issued to SFTCJV in April 2023.

The PDB delivery method approved by the Board in October 2021 brings the contractor and their designer into the project early, to take the design from approximately 30 to 60 percent to approximately 85 percent, while collaborating with Metro and Third Parties, and then prices the construction costs.

In late 2022, Metro issued a contract to W.A. Rasic Construction Company, Inc. to relocate existing LADWP vaults and associated conduit infrastructure along Van Nuys BI in advance of major construction. This work is ongoing and is anticipated to continue through late 2023 with third-party work to follow in 2024.

Metro's consultant Gannett Fleming, Inc. has completed field investigation work ahead of the construction of the East San Fernando Valley Light Rail Transit Project.

Real estate activities have begun and are expected to run through 2027.