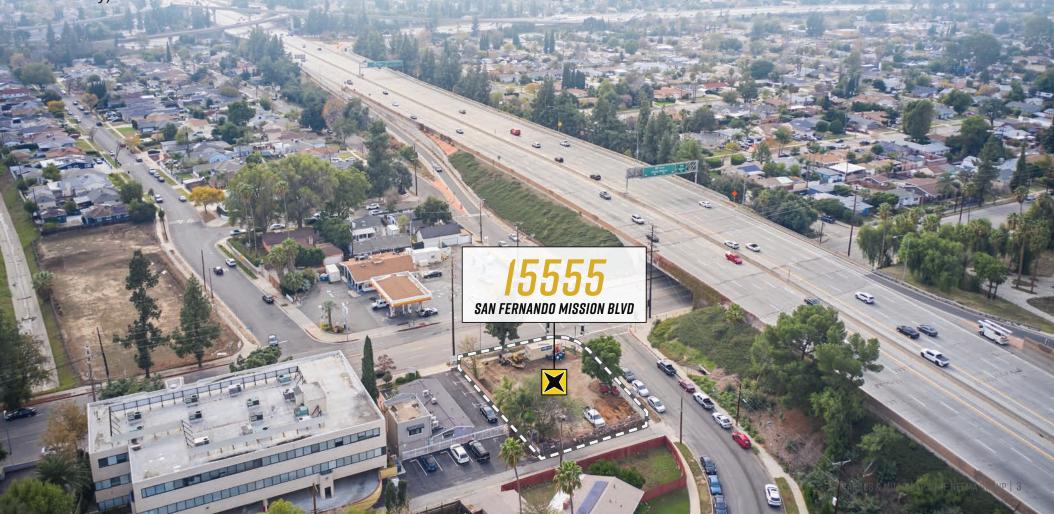

## **PROPERTY OVERVIEW**

The Neema Group proudly presents a compelling development opportunity at 15555 San Fernando Mission Blvd in Mission Hills. This vacant corner lot, strategically located just off the 405 Freeway and west of Sepulveda Blvd, spans 9,065 SF. Zoned [T] [Q]C2-1VL, the site, initially entitled for a medical and dental office development, now holds potential for a 100% affordable housing project under the recently passed ED-1 program (buyer to verify).

The Neema Group is pleased to present a development opportunity located at 15555 San Fernando Mission Blvd in Mission Hills, a vacant lot on a corner just off of the 405 Freeway and west of Sepulveda Blvd

The lot totals 9,065 SF and is zoned [T][Q]C2-1VL; previously, the site was entitled for a medical and dental office development; however, there could be potential to utilize the recently passed ED-1 program for a 100% affordable housing project (buyer to verify)

At the asking price, the property is being offered at a low \$99 PSF with no tenants or leases in place

The site is ideally located with easy access to the 405, 5, and 118 Freeways for a manageable commute throughout the San Fernando Valley; there are also four metro local bus lines within 0.5 miles along San Fernando Mission Blvd