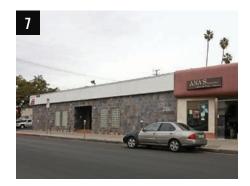

#### 11303 BURBANK BLVD North Hollywood, CA 91601

| SALE PRICE        | \$ 1,649,000   |
|-------------------|----------------|
| ZONING            | C2-1           |
| LAND AREA SF      | 11,067         |
| PRICE PER SF LAND | \$ 149         |
| SALE DATE         | Under Contract |