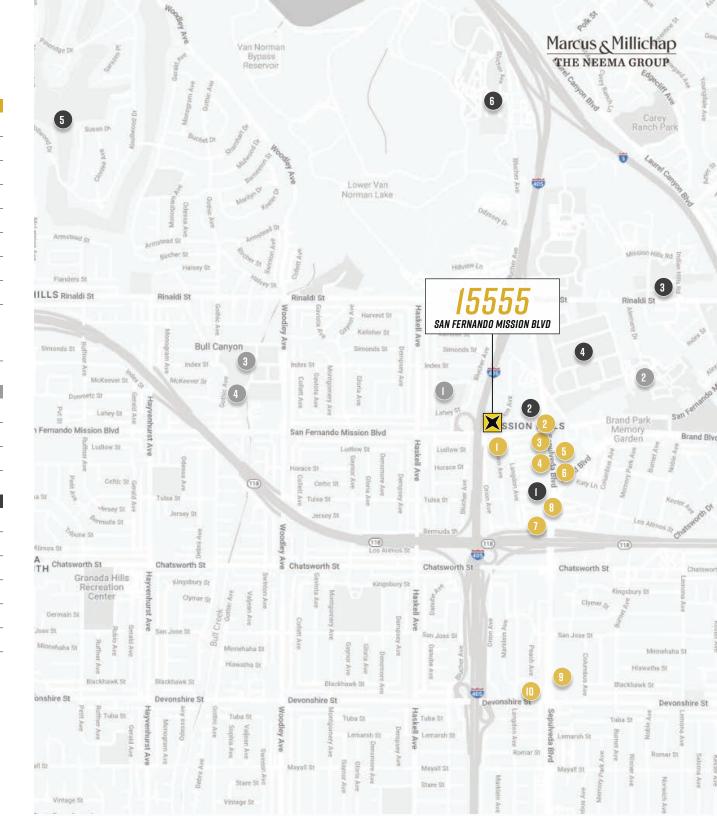

Located in a densely populated, affluent community with over 500,000 residents within five miles and an average household income of \$102,248 within two miles; the Mission Hills neighborhood borders desirable Valley locations such as Granada Hills, San Fernando, North Hills, and Sylmar

There is an abundance of various amenities within close proximity to the property such as retail including Starbucks, 7-Eleven, and McDonald's, schools including Bishop Alemany High School, Danube Avenue Elementary School, John F Kennedy High School, and Jane Addams High School, and other prominent facilities such as the Mission Community Police Station, Knollwood Country Club, and Providence Holy Cross Medical Center -Mission Hills, among others