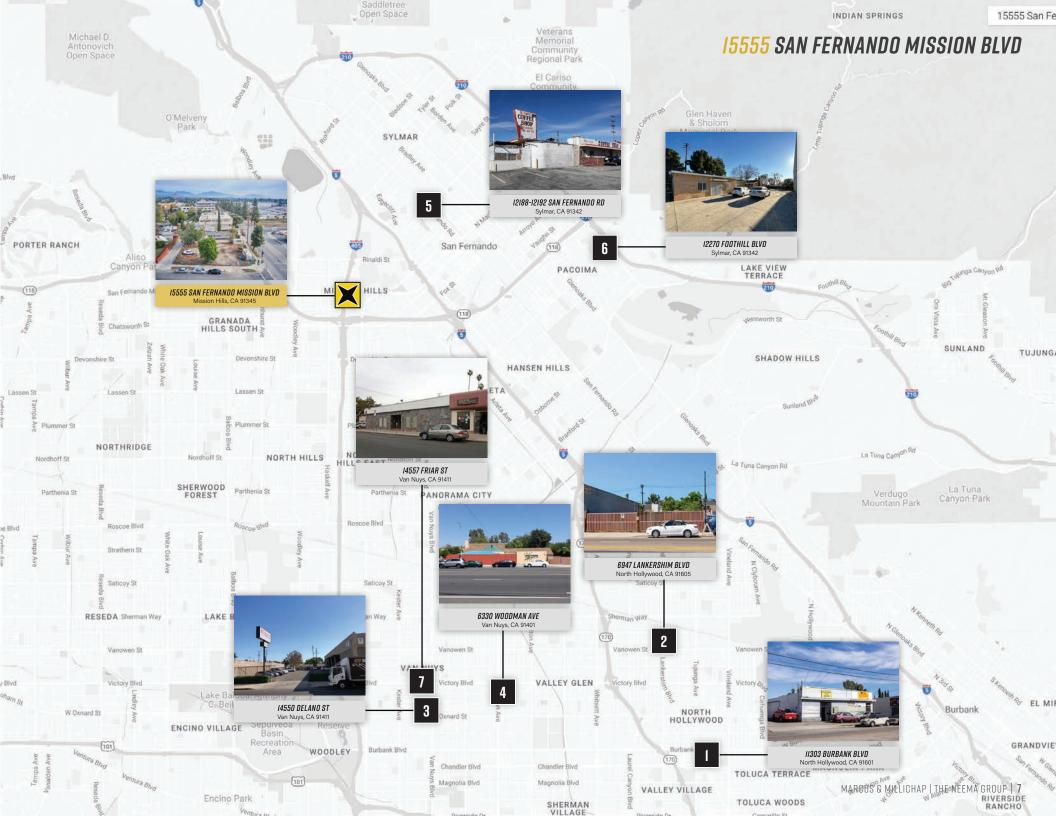

#### 15555 SAN FERNANDO MISSION BLVD Mission Hills, CA 91345

| SALE PRICE        | \$ 895,000   |
|-------------------|--------------|
| ZONING            | [T][Q]C2-1VL |
| LAND AREA SF      | 9,065        |
| PRICE PER SF LAND | \$ 99        |
| SALE DATE         |              |

#### 6330 WOODMAN AVE Van Nuys, CA 91401

| SALE PRICE        | \$ 2,525,000 |
|-------------------|--------------|
| ZONING            | C2-1VL       |
| LAND AREA SF      | 17,001       |
| PRICE PER SF LAND | \$ 149       |
| SALE DATE         | 11/8/2022    |

#### 11303 BURBANK BLVD North Hollywood, CA 91601

| SALE PRICE        | \$ 1,649,000   |
|-------------------|----------------|
| ZONING            | C2-1           |
| LAND AREA SF      | 11,067         |
| PRICE PER SF LAND | \$ 149         |
| SALE DATE         | Under Contract |

#### 12188-12192 SAN FERNANDO RD Sylmar, CA 91342

| SALE PRICE        | \$ 2,300,000 |
|-------------------|--------------|
| ZONING            | C2-2D-CPIO   |
| LAND AREA SF      | 18,731       |
| PRICE PER SF LAND | \$ 123       |
| SALE DATE         | 8/24/2022    |

#### 6947 LANKERSHIM BLVD

North Hollywood, CA 91605

|                   | •          |
|-------------------|------------|
| SALE PRICE        | \$ 960,000 |
| ZONING            | C2-1VL     |
| LAND AREA SF      | 6,752      |
| PRICE PER SF LAND | \$ 142     |
| SALE DATE         | 11/21/2023 |

#### 12270 FOOTHILL BLVD

Sylmar, CA 91342

| SALE PRICE        | \$ 1,695,000     |
|-------------------|------------------|
| ZONING            | [Q]C2-1-CDO-CUGU |
| LAND AREA SF      | 13,883           |
| PRICE PER SF LAND | \$ 122           |
| SALE DATE         | 6/28/2022        |

#### 14550 DELANO ST

Van Nuys, CA 91411

| SALE PRICE        | \$ 3,275,000  |
|-------------------|---------------|
| ZONING            | [Q]C2-1VL-CDO |
| LAND AREA SF      | 15,006        |
| PRICE PER SF LAND | \$ 218        |
| SALE DATE         | 5/9/2023      |

#### 14557 FRIAR ST Van Nuys, CA 91411

SALE PRICE \$ 2,925,000 [Q]C2-1L-CDO ZONING

10,019 LAND AREA SF PRICE PER SF LAND \$ 292 SALE DATE 5/16/2022