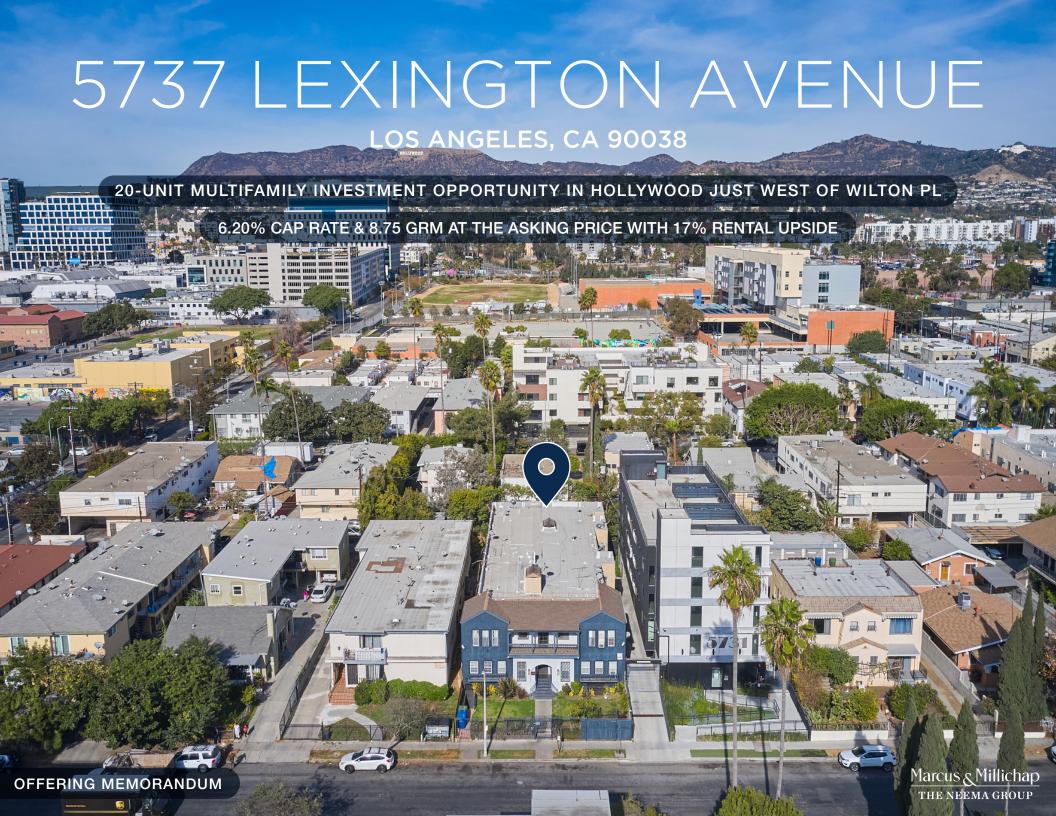

ALL PROPERTY SHOWINGS ARE BY APPOINTMENT ONLY.
PLEASE CONSULT YOUR MARCUS & MILLICHAP AGENT FOR MORE DETAILS.

Marcus & Millichap is pleased to present 5737 Lexington Ave, a 20unit multifamily investment opportunity in Hollywood located north of Santa Monica Blvd between N Van Ness Ave & Wilton Pl.

The property features a unit mix of 20 singles; renovated units include hardwood floors, updated appliances, tile bathrooms, new cabinetry, and ceiling fans.

At the asking price, the property is being offered at a 6.20% CAP rate at 8.75 GRM on current income with an additional 17% rental upside achievable as units turn through continued interior renovations.

High Walk Score of 87, the property is less than a mile from the Metro Red Rail Line, and walking distance to Metro Local Lines along Santa Monica Blvd & Western Ave. This neighborhood of Koreatown is ideally located with a short commute to Los Feliz, West Hollywood, and Koreatown; easy access to the 101 Freeway via Western Ave.