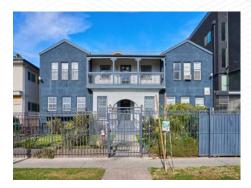

ALL PROPERTY SHOWINGS ARE BY APPOINTMENT ONLY.
PLEASE CONSULT YOUR MARCUS & MILLICHAP AGENT FOR MORE DETAILS.

Marcus & Millichap is pleased to present 5737 Lexington Ave, a 20unit multifamily investment opportunity in Hollywood located north of Santa Monica Blvd between N Van Ness Ave & Wilton Pl.

The property features a unit mix of 20 singles; renovated units include hardwood floors, updated appliances, tile bathrooms, new cabinetry, and ceiling fans.

At the asking price, the property is being offered at a 6.20% CAP rate at 8.75 GRM on current income with an additional 17% rental upside achievable as units turn through continued interior renovations.

The property has professional landscaping and a secured, gated entrance with intercom access; significant cap ex has been invested

by ownership into the systems and common areas including new security camera system, intercom, common area paint & lighting fixtures, lobby tile flooring, refinished hallway flooring, outdoor furniture, exterior façade paint, and water heater. The building is separately metered for electricity and has an on-site laundry room with two washers and two dryers.

High Walk Score of 87, the property is less than a mile from the Metro Red Rail Line, and walking distance to Metro Local Lines along Santa Monica Blvd & Western Ave. This neighborhood of Koreatown is ideally located with a short commute to Los Feliz, West Hollywood, and Koreatown; easy access to the 101 Freeway via Western Ave.

## **5737 LEXINGTON AVE**

LOS ANGELES, CA 90038