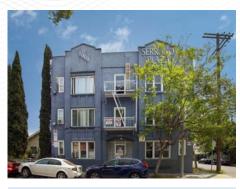

## **5737 LEXINGTON AVE** LOS ANGELES, CA 90038

SALE PRICE \$2,900,000 YEAR BUILT 1927 NO. OF UNITS 20 PRICE PER UNIT \$145,000 PRICE PER SF \$282 ACTUAL CAP RATE 6.20% GRM 8.75

SALE DATE For Sale

| 100 | 0  | Ν   | Ser   | ran | 0  | Ave  | , |
|-----|----|-----|-------|-----|----|------|---|
| Los | Ar | nge | eles, | CA  | 90 | 0029 | ) |