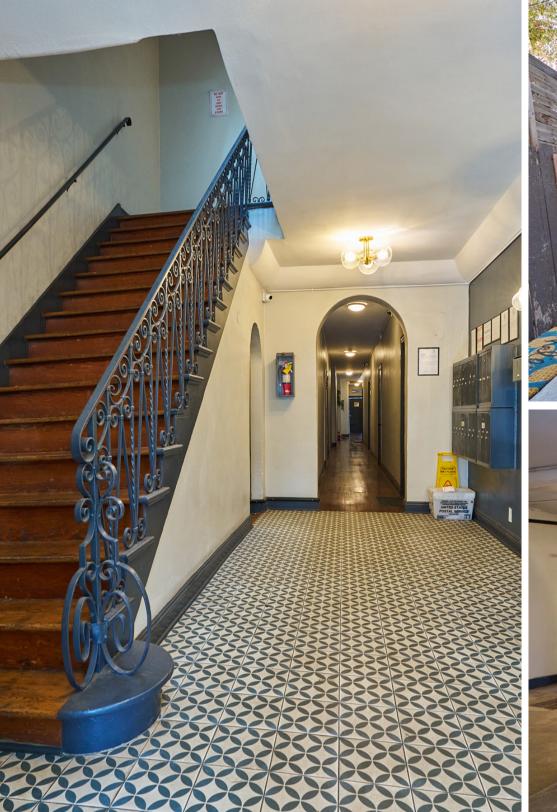

The property has professional landscaping and a secured, gated entrance with intercom access; significant cap ex has been invested

by ownership into the systems and common areas including new security camera system, intercom, common area paint & lighting fixtures, lobby tile flooring, refinished hallway flooring, outdoor furniture, exterior façade paint, and water heater. The building is separately metered for electricity and has an on-site laundry room with two washers and two dryers.

The property has professional landscaping and a secured, gated entrance with intercom access; significant cap ex has been invested by ownership into the systems and common areas including new security camera system, intercom, common area paint & lighting fixtures, lobby tile flooring, refinished hallway flooring, outdoor furniture, exterior façade paint, and water heater