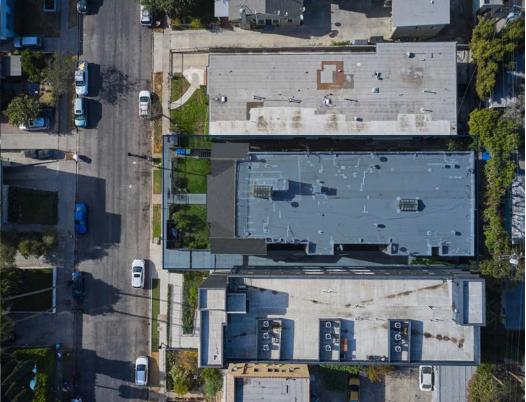

ALL PROPERTY SHOWINGS ARE BY APPOINTMENT ONLY.
PLEASE CONSULT YOUR MARCUS & MILLICHAP AGENT FOR MORE DETAILS.

Marcus & Millichap is pleased to present 5737 Lexington Ave, a 20unit multifamily investment opportunity in Hollywood located north of Santa Monica Blvd between N Van Ness Ave & Wilton Pl.

## PROPERTY INFORMATION

| ADDRESS:          | 5737 Lexington Avenue<br>Los Angeles, CA 90038 |
|-------------------|------------------------------------------------|
| NUMBER OF UNITS:  | 20                                             |
| APPROX. GROSS SF: | 10,292                                         |
| APPROX. LOT SIZE: | 7,501                                          |
| YEAR BUILT:       | 1927                                           |
| PARCEL NUMBER:    | 5536-005-005                                   |
| PROPERTY TYPE:    | Multi-Family                                   |
| UNIT MIX:         | (20) Single                                    |