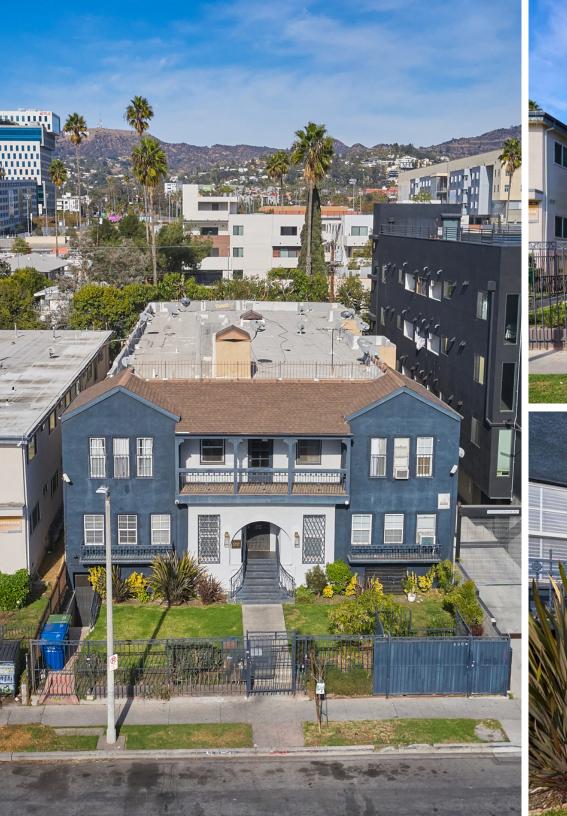

ALL PROPERTY SHOWINGS ARE BY APPOINTMENT ONLY.
PLEASE CONSULT YOUR MARCUS & MILLICHAP AGENT FOR MORE DETAILS.

Marcus & Millichap is pleased to present 5737 Lexington Ave, a 20unit multifamily investment opportunity in Hollywood located north of Santa Monica Blvd between N Van Ness Ave & Wilton Pl.

The property features a unit mix of 20 singles; renovated units include hardwood floors, updated appliances, tile bathrooms, new cabinetry, and ceiling fans.

At the asking price, the property is being offered at a 6.20% CAP rate at 8.75 GRM on current income with an additional 17% rental upside achievable as units turn through continued interior renovations.

The property has professional landscaping and a secured, gated entrance with intercom access; significant cap ex has been invested

by ownership into the systems and common areas including new security camera system, intercom, common area paint & lighting fixtures, lobby tile flooring, refinished hallway flooring, outdoor furniture, exterior façade paint, and water heater. The building is separately metered for electricity and has an on-site laundry room with two washers and two dryers.

High Walk Score of 87, the property is less than a mile from the Metro Red Rail Line, and walking distance to Metro Local Lines along Santa Monica Blvd & Western Ave. This neighborhood of Koreatown is ideally located with a short commute to Los Feliz, West Hollywood, and Koreatown; easy access to the 101 Freeway via Western Ave.