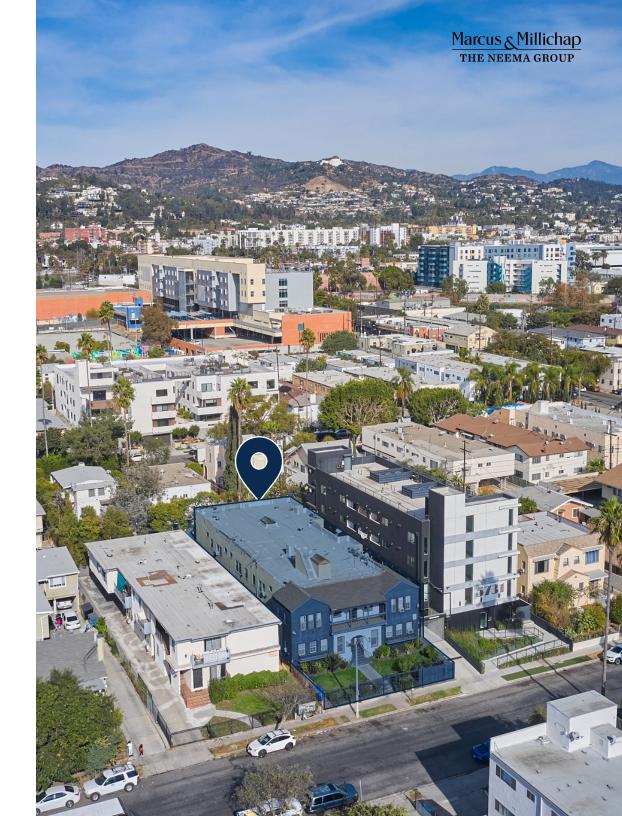

ALL PROPERTY SHOWINGS ARE BY APPOINTMENT ONLY.
PLEASE CONSULT YOUR MARCUS & MILLICHAP AGENT FOR MORE DETAILS.

Marcus & Millichap is pleased to present 5737 Lexington Ave, a 20unit multifamily investment opportunity in Hollywood located north of Santa Monica Blvd between N Van Ness Ave & Wilton Pl.

High Walk Score of 87, the property is less than a mile from the Metro Red Rail Line, and walking distance to Metro Local Lines along Santa Monica Blvd & Western Ave. This neighborhood of Koreatown is ideally located with a short commute to Los Feliz, West Hollywood, and Koreatown; easy access to the 101 Freeway via Western Ave.