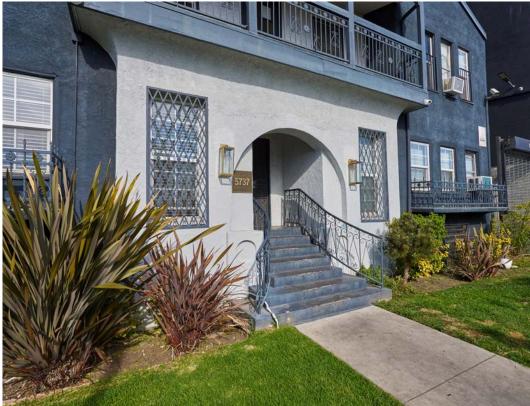

The property has professional landscaping and a secured, gated entrance with intercom access; significant cap ex has been invested

by ownership into the systems and common areas including new security camera system, intercom, common area paint & lighting fixtures, lobby tile flooring, refinished hallway flooring, outdoor furniture, exterior façade paint, and water heater. The building is separately metered for electricity and has an on-site laundry room with two washers and two dryers.