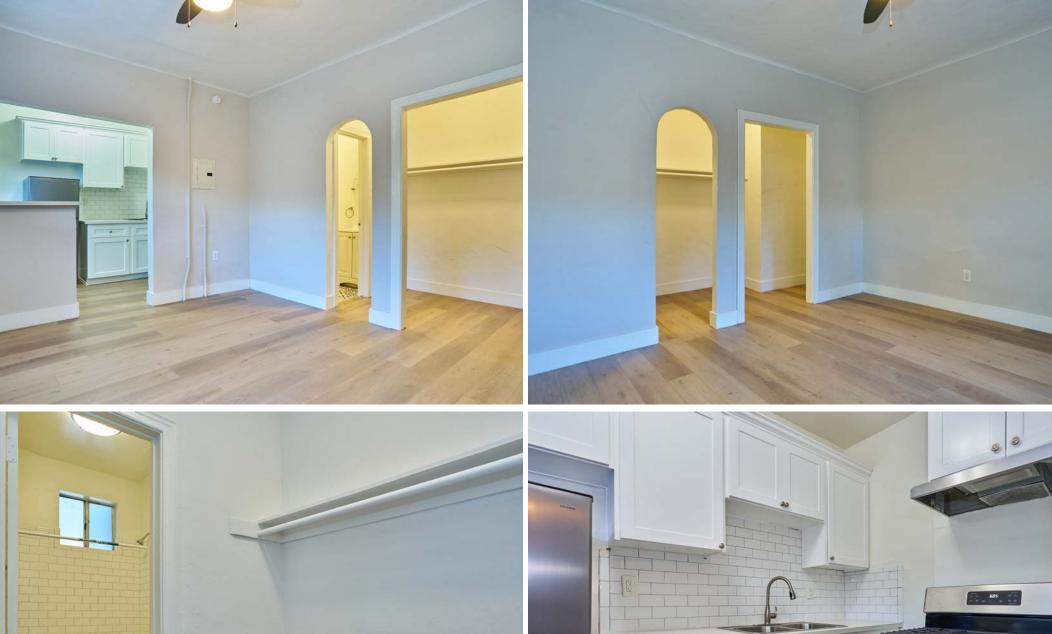

The property features a unit mix of 20 singles; renovated units include hardwood floors, updated appliances, tile bathrooms, new cabinetry, and ceiling fans.

At the asking price, the property is being offered at a 6.20% CAP rate at 8.75 GRM on current income with an additional 17% rental upside achievable as units turn through continued interior renovations.

The property features a unit mix of 20 singles; renovated units include hardwood floors, updated appliances, tile bathrooms, new cabinetry, and ceiling fans

At the asking price, the property is being offered at a 6.20% CAP rate at 8.75 GRM on current income with an additional 17% rental upside achievable as units turn through continued interior renovations