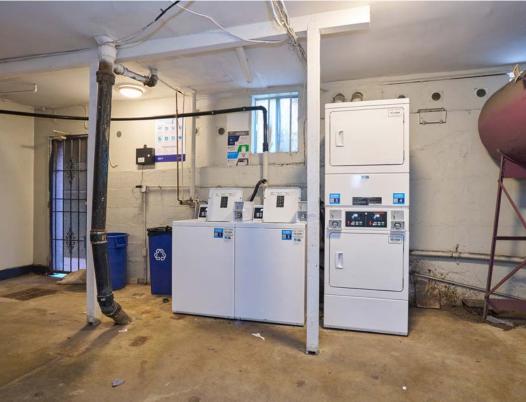

The property has professional landscaping and a secured, gated entrance with intercom access; significant cap ex has been invested

by ownership into the systems and common areas including new security camera system, intercom, common area paint & lighting fixtures, lobby tile flooring, refinished hallway flooring, outdoor furniture, exterior façade paint, and water heater. The building is separately metered for electricity and has an on-site laundry room with two washers and two dryers.

The building is separately metered for electricity and has an on-site laundry room with two washers and two dryers

High Walk Score of 87, the property is less than a mile from the Metro Red Rail Line, and walking distance to Metro Local Lines along Santa Monica Blvd & Western Ave