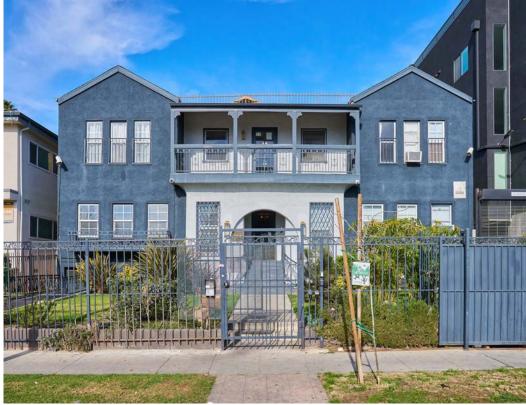

ALL PROPERTY SHOWINGS ARE BY APPOINTMENT ONLY.
PLEASE CONSULT YOUR MARCUS & MILLICHAP AGENT FOR MORE DETAILS.

Marcus & Millichap is pleased to present 5737 Lexington Ave, a 20unit multifamily investment opportunity in Hollywood located north of Santa Monica Blvd between N Van Ness Ave & Wilton Pl.

The property features a unit mix of 20 singles; renovated units include hardwood floors, updated appliances, tile bathrooms, new cabinetry, and ceiling fans.

At the asking price, the property is being offered at a 6.20% CAP rate at 8.75 GRM on current income with an additional 17% rental upside achievable as units turn through continued interior renovations.

The property has professional landscaping and a secured, gated entrance with intercom access; significant cap ex has been invested

by ownership into the systems and common areas including new security camera system, intercom, common area paint & lighting fixtures, lobby tile flooring, refinished hallway flooring, outdoor furniture, exterior façade paint, and water heater. The building is separately metered for electricity and has an on-site laundry room with two washers and two dryers.