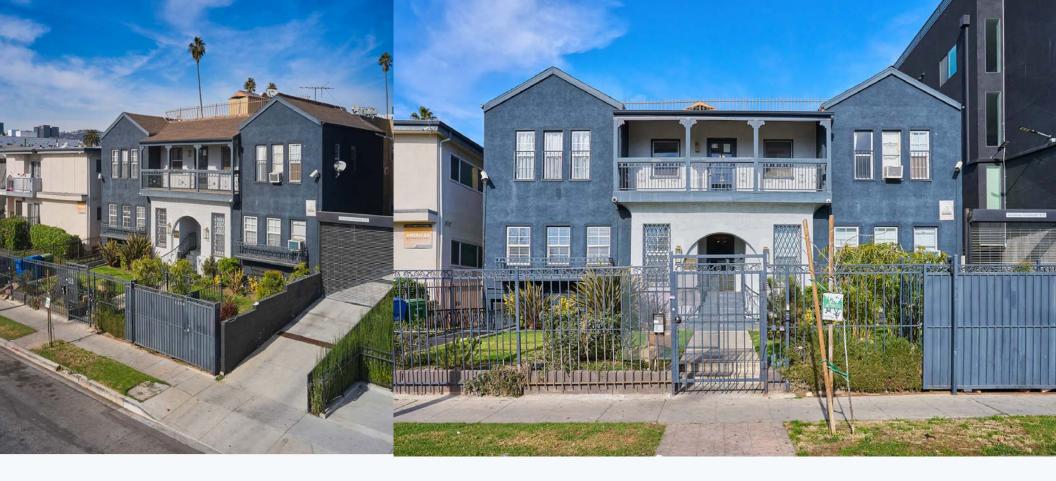

The property features a unit mix of 20 singles; renovated units include hardwood floors, updated appliances, tile bathrooms, new cabinetry, and ceiling fans.

At the asking price, the property is being offered at a 6.20% CAP rate at 8.75 GRM on current income with an additional 17% rental upside achievable as units turn through continued interior renovations.

The property has professional landscaping and a secured, gated entrance with intercom access; significant cap ex has been invested

by ownership into the systems and common areas including new security camera system, intercom, common area paint & lighting fixtures, lobby tile flooring, refinished hallway flooring, outdoor furniture, exterior façade paint, and water heater. The building is separately metered for electricity and has an on-site laundry room with two washers and two dryers.